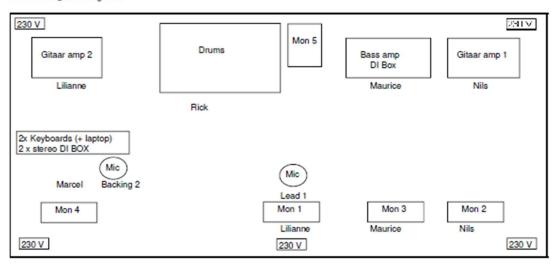

# **StagePlan**

E-mail: info@devilsdegree.nl

Zaal

Line Up Lilianne Gitaar, lead vocals

Nils Gitaar

Maurice Bass Marcel Toetsen, backing vocals

Rick Drums

#### Input list

| Kanaal | Instrument      | Microfoontype               | Randapparatuur     | Specs    |
|--------|-----------------|-----------------------------|--------------------|----------|
| 1      | Kick 1          | AKG D112/Shure Beta SM91/52 | gate               | •        |
| 2      | Snare           | Shure SM57                  | gate/reverb        |          |
| 3      | Hihat           | Shure SM81                  |                    |          |
| 4      | Tom 1           | Shure SM57/Sennheiser e904  | gate               |          |
| 5      | Tom 2           | Shure SM57/Sennheiser e905  | gate               |          |
| 6      | Floortom        | Shure SM57/Sennheiser e906  | gate               |          |
| 7      | Overhead        | Shure SM81/AKG C414         |                    |          |
| 8      | Overhead        | Shure SM81/AKG C414         |                    |          |
| 9      | Bass            | D.I. (Mic Sennheiser MD421) | compressor/limiter | TecAmp   |
| 10     | Gitaar 1        | Shure SM57                  |                    |          |
| 11     | Gitaar 2        | Shure SM57                  |                    | Marshall |
| 12     | Vocal Lead 1    | SE V7/Shure SM58            | reverb             |          |
| 13     | Vocal Backing 2 | SE V7/Shure SM58            | reverb             |          |
| 14     | Keyboard L      | D.I.                        |                    | Nord     |
| 15     | Keyboard R      | D.I.                        |                    | Nord     |
| 16     | Keyboard L      | D.I.                        |                    | Roland   |
| 17     | Keyboard R      | D.I.                        |                    | Roland   |

## Monitorgroepen

Mon 1 Lilianne gitaar+, toetsen, bas, zang++ gitaar+, zang+ toetsen+, bass gitaren, toetsen, zang (geen bass en drums) gitaar+, zang+ toetsen+, bass Mon 2 Nils

Mon 3 Maurice

Mon 4 Marcel

Mon 5 Rick gitaren, toetsen, zang, bass+ (geen drums)